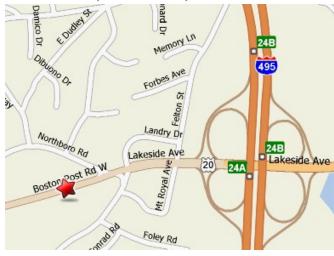

### From Boston/Logan Airport:

Take the Ted Williams Tunnel to Massachusetts Turnpike (I-90) West. Follow the Mass Pike to exit 11A (I-495), approximately 28 miles. Take I-495 North to exit 24B, Route 20 West in Marlborough. Go Past 1<sup>st</sup> set of lights, make right into building named "**33 WEST**". Resourcesoft is located on the 2<sup>rd</sup> floor (suite 230).

#### From Route 495 North /South:

Take exit 24B, Route 20 West in Marlborough. Go Past 1<sup>st</sup> set of lights, make right into building named "**33 WEST**". Resourcesoft is located on the 2<sup>rd</sup> floor (suite 230).

## From Route 20 West from Marlborough Downtown / Sudbury:

From Route 20 heading West in Marlborough, cross over 495. Go Past 1<sup>st</sup> set of lights, make right into building named "**33 WEST**". Resourcesoft is located on the 2<sup>rd</sup> floor (suite 230).

#### From Route 20 East from Northborough:

From Route 20 heading East in Marlborough, make a left turn at the set of lights near Bank ff America & Wendy's on your right. Make 1<sup>st</sup> right and go up the hill until you reach "**33 WEST**". Make a right turn into the building parking lot. Resourcesoft is located on the 2<sup>rd</sup> floor (suite 230).